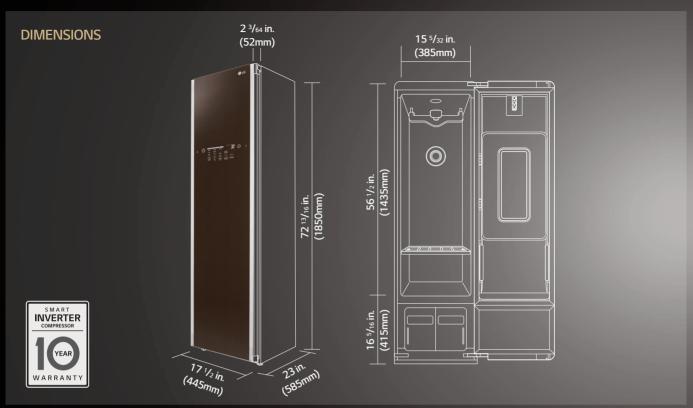

## SPECIFICATION

<sup>\*</sup> Actual specification may vary at the time of purchase due to product enhancement, etc.

| Model                 |                 | S3RERB                                             |
|-----------------------|-----------------|----------------------------------------------------|
| Door                  | Color           | Espresso                                           |
|                       | Design          | Glass (Linen Pattern)                              |
| Features              | Display         | Hidden LED Display                                 |
|                       | Technology      | TrueSteam <sup>®</sup>                             |
|                       |                 | Inverter Heat Pump Compressor                      |
|                       | Button Sound    | On / Off                                           |
| Accessary             | Clothes Hangers | 2EA                                                |
|                       | Pants Hangers   | 1EA                                                |
|                       | Shelf           | 1EA                                                |
| Size (WxHxD, Inch/mm) |                 | 17 1/2" x 72 13/16" x 23" (445mm x 1850mm x 585mm) |
| Capacity              |                 | 11.5 lb (5.2 kg) / 4 ltems (3 Hangers + 1 Pants)   |
| Weight                | Gross           | 209.5lb (95kg)                                     |
|                       | Net             | 183lb (83kg)                                       |